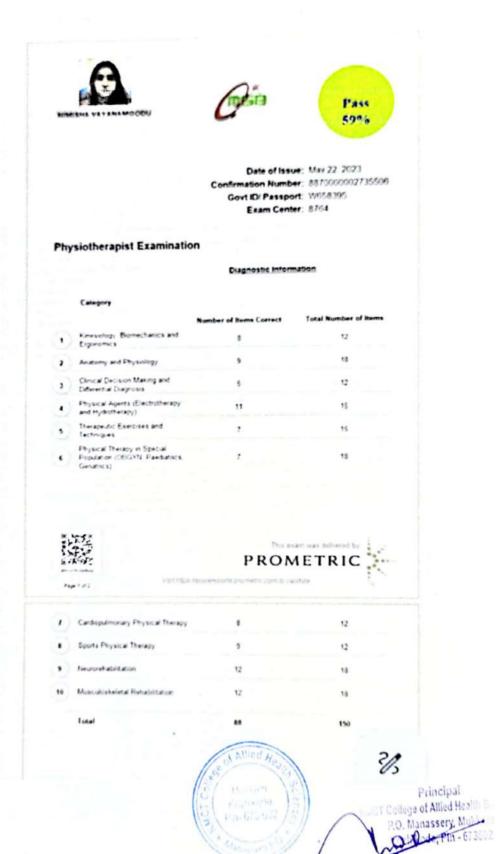

Muthalam, Mukkam, Kozhikode - 673602 40495-2296522, 2986522, 9526013000 online certific videos, and w 

Date of Exam: Apr 27, 2023

Confirmation Number: 8890000002886226

Govt ID/ Passport: X6464055 Exam Center: 8918

DHP-MOPH State of Quar Physiotherapist Exam

Your Exam Result = 61
Diagnostic Information

|                                                                            | Number of Items Correct | Total Number of Items |
|----------------------------------------------------------------------------|-------------------------|-----------------------|
| Kinesiology Biomechanics and<br>Ergonomics                                 | 7                       | 12                    |
| Anatomy and Physiology                                                     | 13                      | 18                    |
| Clinical Decision Making and<br>Differential Diagnosis                     | ,                       | 12                    |
| Physical Agents (Electrotherapy and<br>Hydrotherapy)                       | 7                       | 15                    |
| Therapeutic Exercises and<br>Techniques                                    | 6                       | 15                    |
| Physical Therapy in Special<br>Population (OBGYN Paediatrics<br>Genatrics) | 13                      | 18                    |

doa l'acorereports prometric com la validate

| Cardiopulmonary Physical Therapy | 7  | 12  |
|----------------------------------|----|-----|
| Sports Physical Therapy          | 8  | 12  |
| Neurorehabilitation              | 10 | 18  |
| Musculoskeletal Rehabilitation   | 11 | 18  |
| Total                            | 91 | 150 |